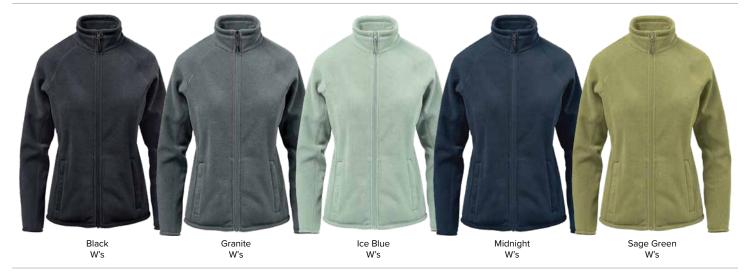

# **Montauk Fleece Jacket**





The Montauk Fleece Jacket features lightweight and fleece on both sides fabric that help regulate optimum body comfort during high exertion activities and deliver. The Montauk Fleece Jacket is constructed from a blend of regular and recycled polyester fabric for a reduced environmental footprint.

# **FEATURES**

- Anti-pill recycled polyester polar fleece
- Brushed tricot lined collar
- 3 Contoured side panels
- 2 Zippered hand warmer pockets
- Flatlock seams
- Internal pockets
- Low-profile chin saver

# **FABRICATION**

75% Recycled Polyester/ 25% Polyester Fleece, 6.93 oz/yd² (USA) / 235gsm (CDN)

### **SIZING**

S-2XL (Black S-3XL)

# **CARTON SPECIFICATIONS**

Dimensions: 40cm W x 30cm H x 60cm L

Mass: 10kg Carton Quantity: 15



# **COLOURWAYS:**



### SIZING:

| WOMEN'S                                            | xs    | s     | М     | L     | XL    | 2XL   | 3XL   |
|----------------------------------------------------|-------|-------|-------|-------|-------|-------|-------|
| 1/2 Chest Width (25mm below armhole, flat measure) | 43.00 | 47.00 | 51.00 | 54.50 | 58.50 | 62.00 | 66.00 |
| Back Length (Centre back neck seam to hem)         | 62.00 | 65.00 | 67.50 | 70.00 | 72.50 | 73.50 | 75.00 |
| Sleeve Length (CB neck to SP, to cuff) long        | 79.50 | 81.50 | 84.00 | 86.50 | 89.00 | 90.00 | 90.00 |

All measurements are in centimetres, based on a flat measurement and subject to an acceptable tolerance.

legendlife.com.au PERFORMANCE FLEECE