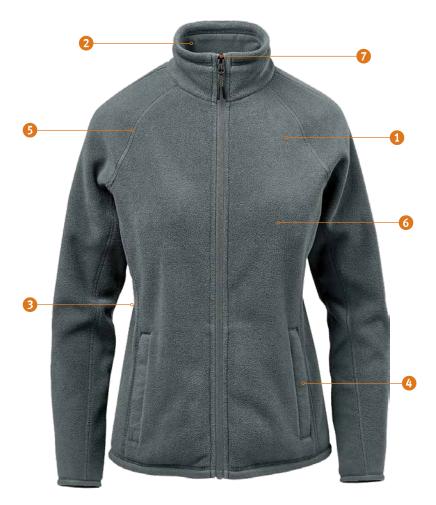

# **FEATURES**

- Anti-pill recycled polyester polar fleece
- Brushed tricot lined collar
- 3 Contoured side panels
- 2 Zippered hand warmer pockets
- Flatlock seams
- Internal pockets
- Low-profile chin saver